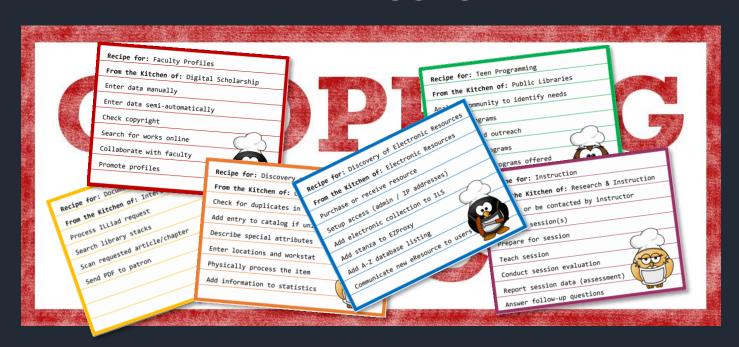

# Identify

Recipe for: Faculty Profiles

From the Kitchen of: Digital Scholarship

Enter data manually

Enter data semi-automatically

Check copyright

Search for works online

Collaborate with faculty

Promote profiles

# Exercise 1: Write services and tasks on recipe card.

Recipe for: Service From the Kitchen of: Position/Dept./Library Task Task Task Task Task Task Task

Recipe for: Instruction

From the Kitchen of: Research & Instruction

Contact or be contacted by instructor

Schedule session(s)

Prepare for session

Teach session

Conduct session evaluation

Report session data (assessment)

Answer follow-up questions