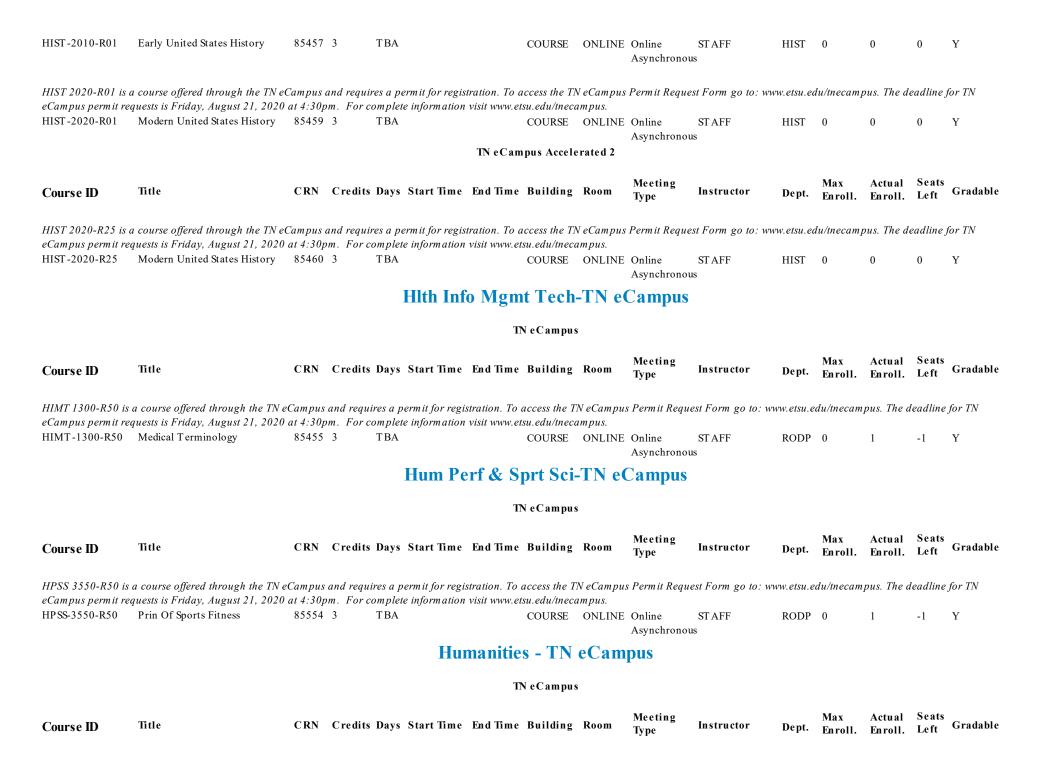

| N eCampus Accele | rated I |                          |                |           |                        |                   |                       |          |
| Course ID     | Title                                                                                   | CRN Credi  | ts Days Start Time Er | nd Time Building | Room    | Meeting<br>Type          | Instructor     | Dept.     | Max<br>Enroll.         | Actual<br>Enroll. | Seats<br>Left         | Gradable |

HIST 2010-R01 is a course offered through the TN eCampus and requires a permit for registration. To access the TN eCampus Permit Request Form go to: www.etsu.edu/tnecampus. The deadline for TN eCampus permit requests is Friday, August 21, 2020 at 4:30pm. For complete information visit www.etsu.edu/tnecampus.



|               | a course offered through the TN e<br>quests is Friday, August 21, 2020 | -     | _       | _    |               |               |           | -        | Permit Reque          | est Form go to: w | ww.etsu.eo | lu/tnecam             | pus. The d        | leadline <sub>.</sub> | for TN   |
|---------------|------------------------------------------------------------------------|-------|---------|------|---------------|---------------|-----------|----------|-----------------------|-------------------|------------|-----------------------|-------------------|-----------------------|----------|
| HUM-1010-R50  | Intro to Humanities I                                                  | 85540 |         | TBA  | v             |               | COURSE    | -        | Online<br>Asy