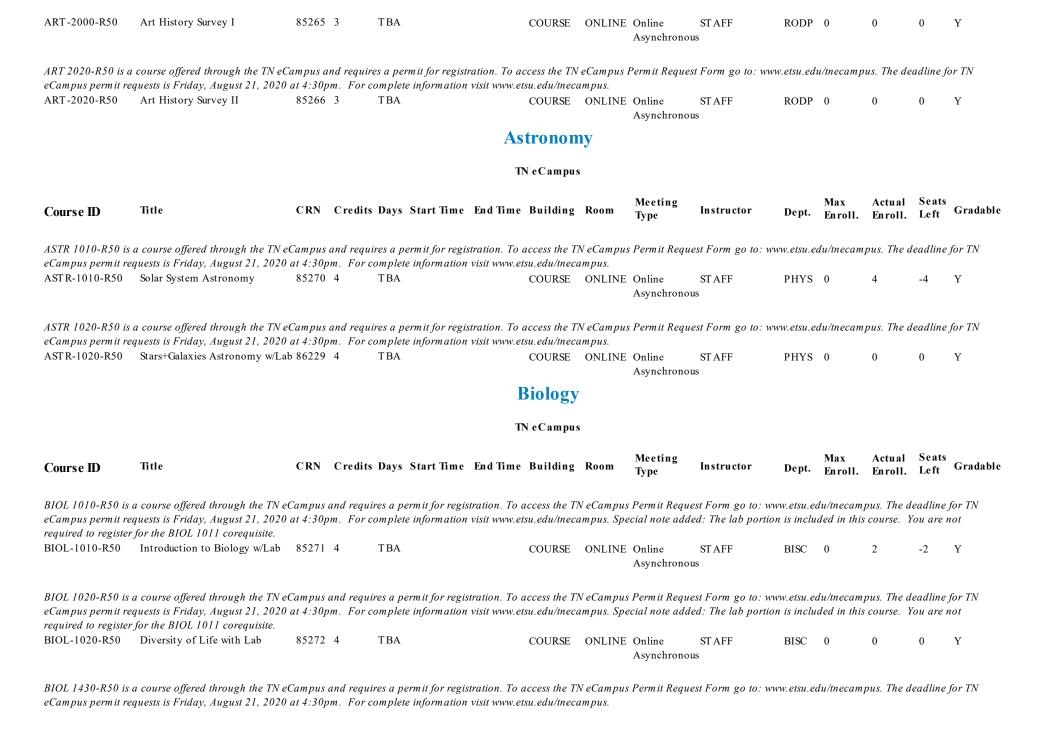

is Friday, August 21, 202 | 1 1       | 1 0               | ,           |          |        | Permit Reque         | st Form go to: ww | w.etsu.ed | u/tnecamp      | us. The de        | adline f      | for TN   |
| ART-1045-R50 | Drawing I                                                              | 86245 3   | TBA               |             | COURSE   | ONLINE | Online<br>Asynchrono | ST AFF<br>us      | RODP      | 0              | 0                 | 0             | Y        |

ART 2000-R50 is a course offered through the TN eCampus and requires a permit for registration. To access the TN eCampus Permit Request Form go to: www.etsu.edu/tnecampus. The deadline for TN eCampus permit requests is Friday, August 21, 2020 at 4:30pm. For complete information visit www.etsu.edu/tnecampus.



| BIOL-1430-R50 | Nutrition                                                                 | 85273 3     | ТВА                                   | COURSE       | ONLINE   | Online<br>Asynchronou | ST AFF             | RODP       | 0                      | 1                 | -1                   | Y        |
|---------------|---------------------------------------------------------------------------|-------------|---------------------------------------|--------------|----------|-----------------------|--------------------|------------|------------------------|-------------------|----------------------|----------|
|               | s a course offered through the TN e<br>equests is Friday, August 21, 2020 |             |                                       |              |          | :