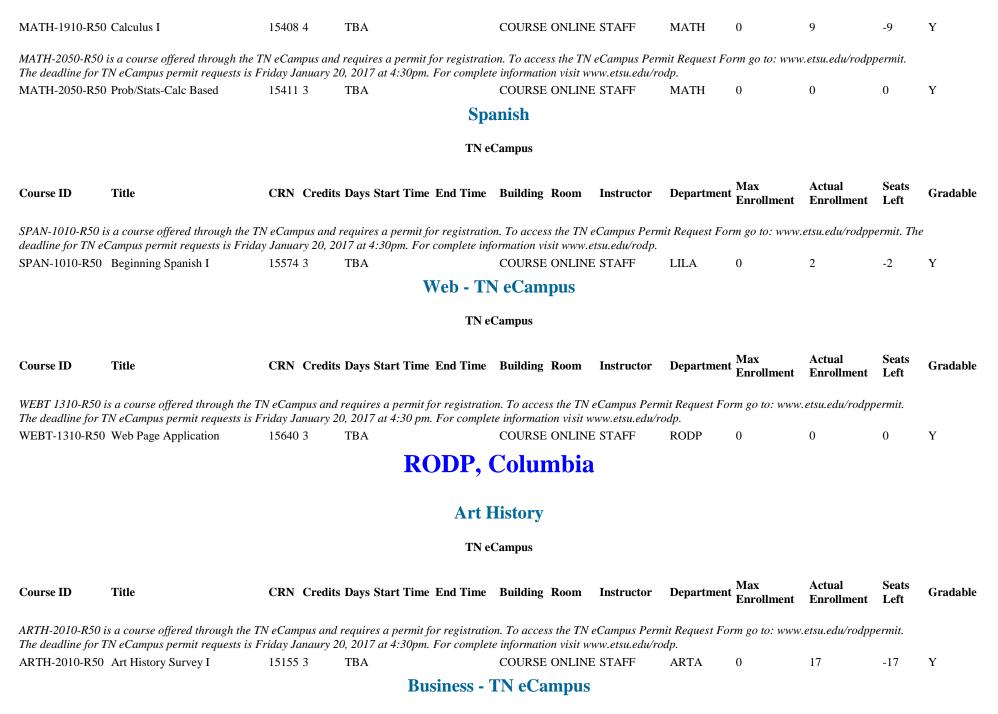

ems/Geometry | 15399 3    | TBA                        | COURSE ONLINE |            | MATH       | 0                   | 6                    | -6            | Y        |
| MATH-1910-R50 is a course offered through the TN eCampus and requires a permit for registration. To access the TN eCampus Permit Request Form go to: www.etsu.edu/rodppermit.                                                                                                                                      |                           |            |                            |               |            |            |                     |                      |               |          |

The deadline for TN eCampus permit requests is Friday January 20, 2017 at 4:30pm. For complete information visit www.etsu.edu/rodp.



TN eCampus

| Course ID                                                                                                                                                                                                                                                                                                         | Title                   | CRN Credits Days Start Time End                                                    | d Time Building  | g Room        | Instructor | Department      | Max<br>Enrollment | Actual<br>Enrollment | Seats<br>Left | Gradable |  |  |  |  |
|------------------------------------------------------------------------------------------------------------------------------------------------------------------------------------------------------------------------