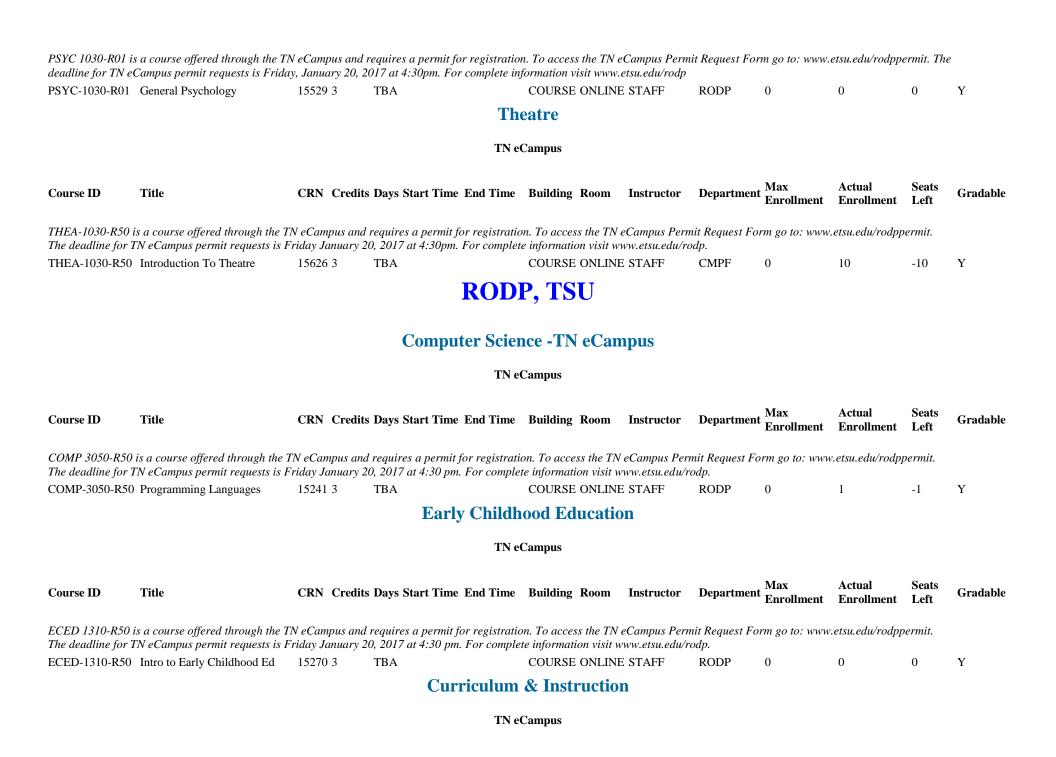

| COURSE          |        | •          | RODP           | 0                 | 0                    | 0             | Y        |
|                          |                              |            | TN eCampus                                                             | s Accelerate    | ed 1   |            |                |                   |                      |               |          |
| Course ID                | Title                        | CRN Credit | s Days Start Time End Time                                             | <b>Building</b> | Room   | Instructor | Department     | Max<br>Enrollment | Actual<br>Enrollment | Seats<br>Left | Gradable |

COURSE ONLINE STAFF

MATH

0

0

Y

MATH-1720-R25 Precalculus II (Trigonometry) 15406 3

TBA



| Course ID     | Title                             | CRN Credi  | ts Days Start Time End Time                                               | Building Room | Instructor | Department     | Max<br>Enrollment | Actual<br>Enrollment         | Seats<br>Left | Gradable |
|---------------|-----------------------------------|------------|---------------------------------------------------------------------------|---------------|------------|----------------|-------------------|------------------------------|---------------|----------|
|               |                                   |            | l requires a permit for registration<br>2017 at 4:30 pm. For complete inj |               |            |                | m go to: www.     | etsu.edu/rodpp               | ermit. The    | ?