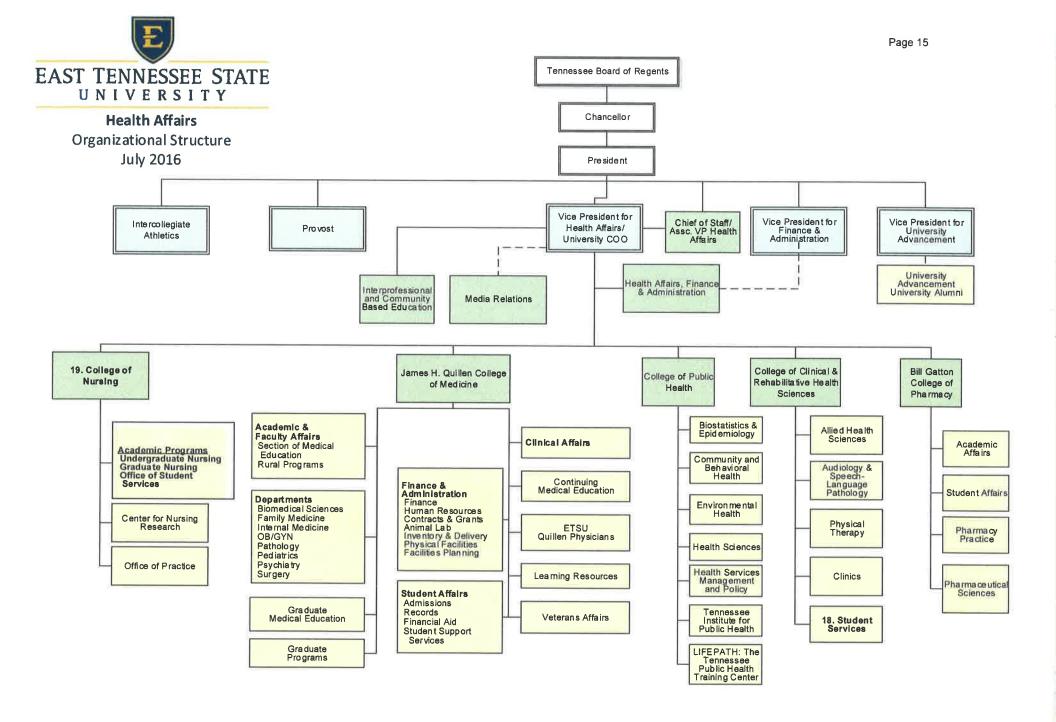

# **DIVISION OF HEALTH AFFAIRS**

- 18. Added Student Services under College of Clinical Rehabilitative Health Sciences.
- 19. Changed structure under College of Nursing.