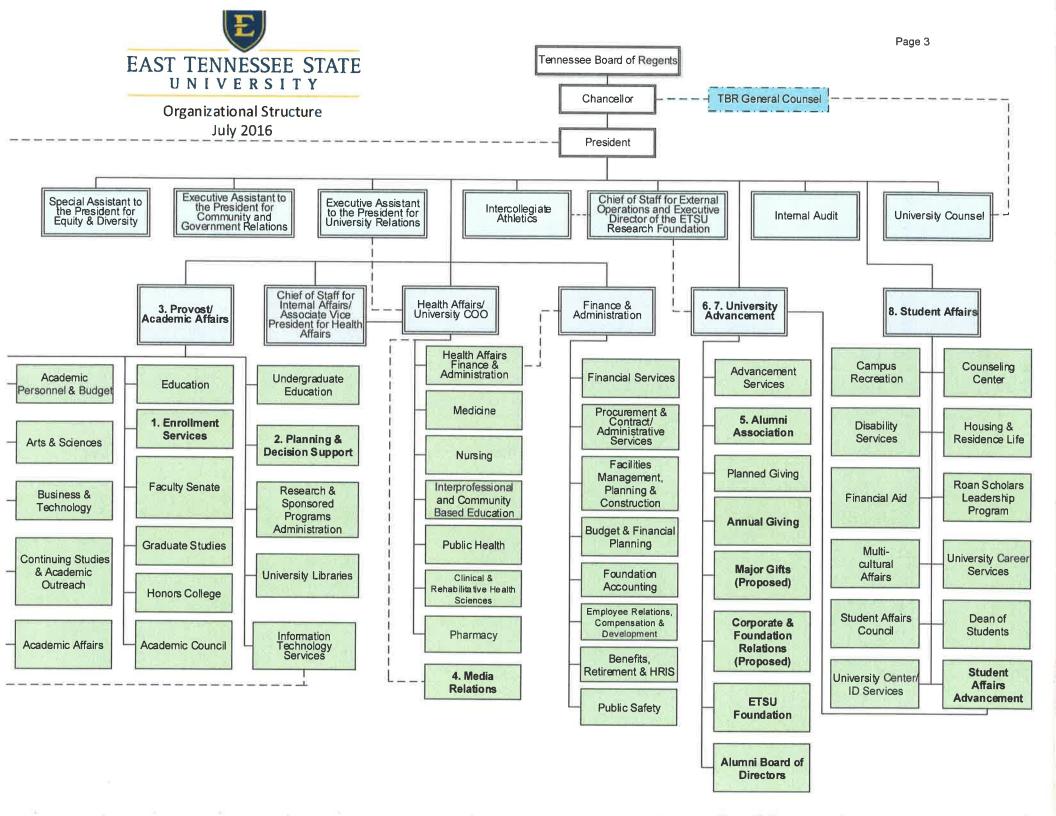

# EAST TENNESSEE STATE UNIVERSITY

Organizational Charts for July Budget Request 2016-2017

Current 2015-2016 Organizational Charts and Proposed July Budget Request with narrative reflecting any changes.

## SENIOR ADMINISTRATION

- 1. Renamed Enrollment Management under Provost/Academic Affairs to Enrollment Services.
- 2. Renamed Planning & Analysis under Provost/Academic Affairs to Planning & Decision Support.
- 3. Deleted Student Grievance & Concerns under Provost/Academic Affairs.
- 4. Added Media Relations under Health Affairs/University COO with a dotted line.
- 5. Under University Advancement renamed Alumni to Alumni Association.
- 6. Under University Advancement deleted Health Affairs and added: Annual Giving; Major Gifts (proposed); Corporate & Foundation Relations (proposed); ETSU Foundation; Alumni Board of Directors.
- 7. Under University Advancement added Student Affairs Advancement with dual reporting line to Student Affairs.
- 8. Under Student Affairs deleted Fraternity & Sorority Life and Community Service Programs.

## DIVISION OF ACADEMIC AFFAIRS (PROVOST)

- 9. Renamed Vice Provost for Enrollment Management under Provost to Vice Provost for Enrollment Services.
- 10. Moved Student Grievance & Concerns from Provost to Vice Provost for Enrollment Services.
- 11. Added SSC Campus under Vice Provost for Undergraduate Education.
- 12. Deleted Student Exchange Programs under Dean, Honors College.
- 13. Changed reporting structure under Vice Provost Academic Affairs; removed dotted line to Assistant to the Provost for Institutional Research; added dotted line from ETSU SACS Accreditation Liaison to Institutional Effectiveness & Assessment.
- 14. Deleted Assistant to the Provost for Institutional Research and the Director of Planning.
- 15. Added under Provost the Associate Vice President for Planning & Decision Support and Chief of Planning Officer with dotted line to President; and reports to include Institutional Research; Institutional Effectiveness & Assessment; Resource Analysis; and University Planning.
- 16. Deleted Senior Vice Provost for Information Technology and reporting structure and renamed Chief Information Officer/Senior Vice Provost with new reporting structure; deleted box noting pending structure change.

# **DIVISION OF FINANCE AND ADMINISTRATION**

No Changes

# **DIVISION OF ADVANCEMENT**

17. Redesigned chart submitted by new Vice President for University Advancement to reflect title correction; new positions and proposed positions.

# **DIVISION OF HEALTH AFFAIRS**

- 18. Added Student Services under College of Clinical Rehabilitative Health Sciences.
- 19. Changed structure under College of Nursing.

# **DIVISION OF STUDENT AFFAIRS**

- 20. Move and separate Fraternity & Sorority Life and Community Service Programs from Vice President to Student Activities.
- 21. Added Student Affairs Advancement under Vice President with reporting life to University Advancement.