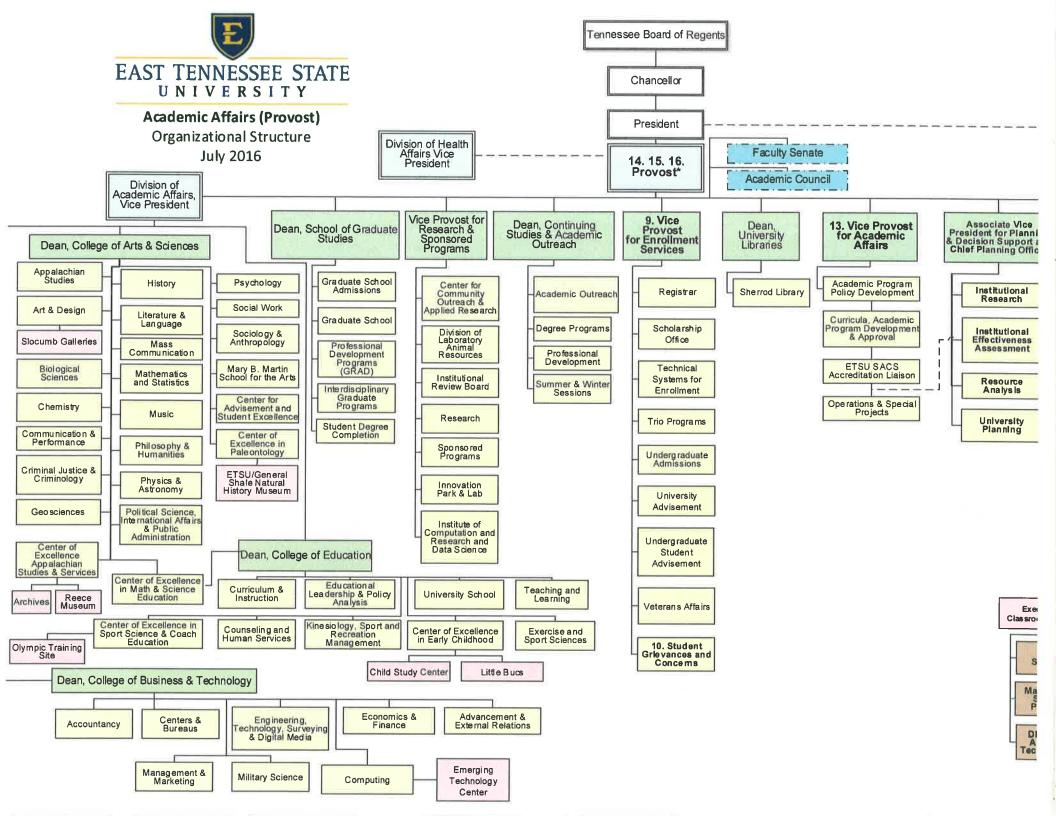

## DIVISION OF ACADEMIC AFFAIRS (PROVOST)

- 9. Renamed Vice Provost for Enrollment Management under Provost to Vice Provost for Enrollment Services.
- 10. Moved Student Grievance & Concerns from Provost to Vice Provost for Enrollment Services.
- 11. Added SSC Campus under Vice Provost for Undergraduate Education.
- 12. Deleted Student Exchange Programs under Dean, Honors College.
- 13. Changed reporting structure under Vice Provost Academic Affairs; removed dotted line to Assistant to the Provost for Institutional Research; added dotted line from ETSU SACS Accreditation Liaison to Institutional Effectiveness & Assessment.
- 14. Deleted Assistant to the Provost for Institutional Research and the Director of Planning.
- 15. Added under Provost the Associate Vice President for Planning & Decision Support and Chief of Planning Officer with dotted line to President; and reports to include Institutional Research; Institutional Effectiveness & Assessment; Resource Analysis; and University Planning.
- 16. Deleted Senior Vice Provost for Information Technology and reporting structure and renamed Chief Information Officer/Senior Vice Provost with new reporting structure; deleted box noting pending structure change.