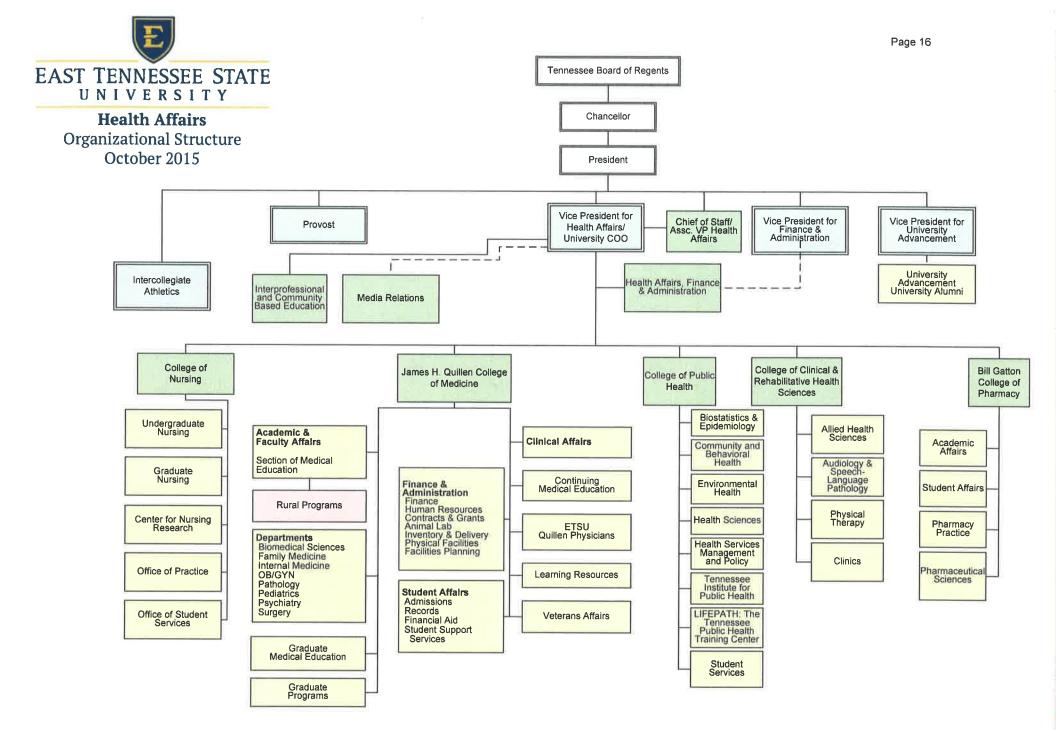

# **DIVISION OF HEALTH AFFAIRS**

- 18. Added Student Services under College of Clinical Rehabilitative Health Sciences.
- 19. Changed structure under College of Nursing.

# EAST TENNESSEE STATE UNIVERSITY-GENERAL ACADEMIC CAMPUS SUMMARY OF TOTAL BUDGET CHANGES BY FUNCTION PROPOSED BUDGET 2016-17

|                              | ESTIMATED<br>BUDGET<br>2015-16 | PROPOSED<br>BUDGET<br>2016-17 | Explanation For <u>Difference</u> <u>Significant Changes</u>                                                                                   |
|------------------------------|--------------------------------|-------------------------------|------------------------------------------------------------------------------------------------------------------------------------------------|
| Instruction                  | \$ 96,500,300.00               | \$ 96,048,800.00              | \$ (451,500.00) Reallocation from June 2015 fund balances, encumbrances and carryforwards are not reflected in proposed budget                 |
| Research                     | 4,558,600.00                   | 2,467,700.00                  | \$ (2,090,900.00) Reallocation from June 2015 fund balances, encumbrances and carryforwards are not reflected in proposed budget               |
| Public Service               | 2,605,300.00                   | 2,396,600.00                  | \$ (208,700.00) Reallocation from June 2015 fund balances, encumbrances and carryforwards are not reflected in proposed budget                 |
| Academic Support             | 20,871,200.00                  | 20,955,000.00                 | \$ 83,800.00 2% salary/benefit increase.                                                                                                       |
| Student Services             | 27,254,300.00                  | 27,504,500.00                 | \$ 250,200.00 Increase in Athletics, recognizing increase in Student Activity fee with the addition of Juniors and 2% salary/benefit increase. |
| Institutional Support        | 14,658,000.00                  | 15,658,300.00                 | \$ 1,000,300.00 2% salary/benefit increase, additional positons to meet University priorities and recalculations of cost allocations.          |
| Operation and Maintenance    | 17,132,500.00                  | 17,100,700.00                 | \$ (31,800.00) Reallocation from June 2015 fund balances, encumbrances and carryforwards are not reflected in proposed budget                  |
| Scholarships and Fellowships | 18,422,800.00                  | 18,948,200.00                 | _\$ 525,400.00 1.2% proposed tuition increase and new scholarships                                                                             |
| TOTAL                        | \$ 202,003,000.00              | \$ 201,079,800.00             | \$ (923,200.00)                                                                                                                                |