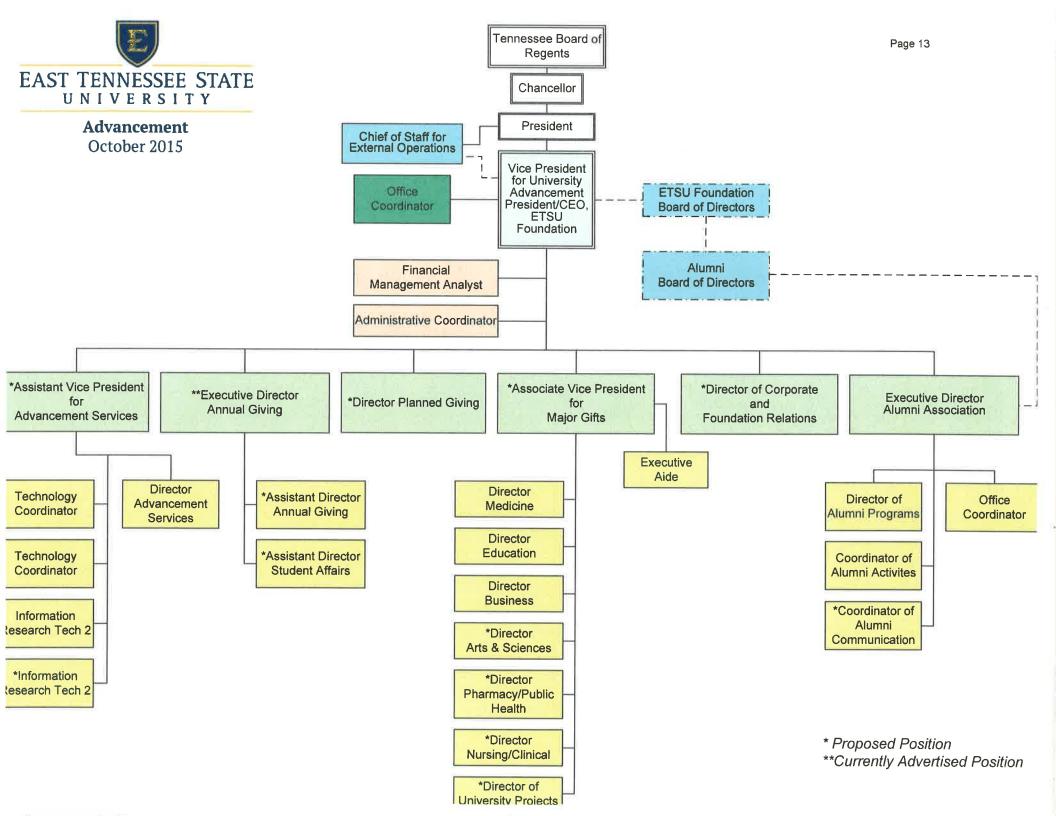

# **DIVISION OF ADVANCEMENT**

17. Redesigned chart submitted by new Vice President for University Advancement to reflect title correction; new positions and proposed positions.