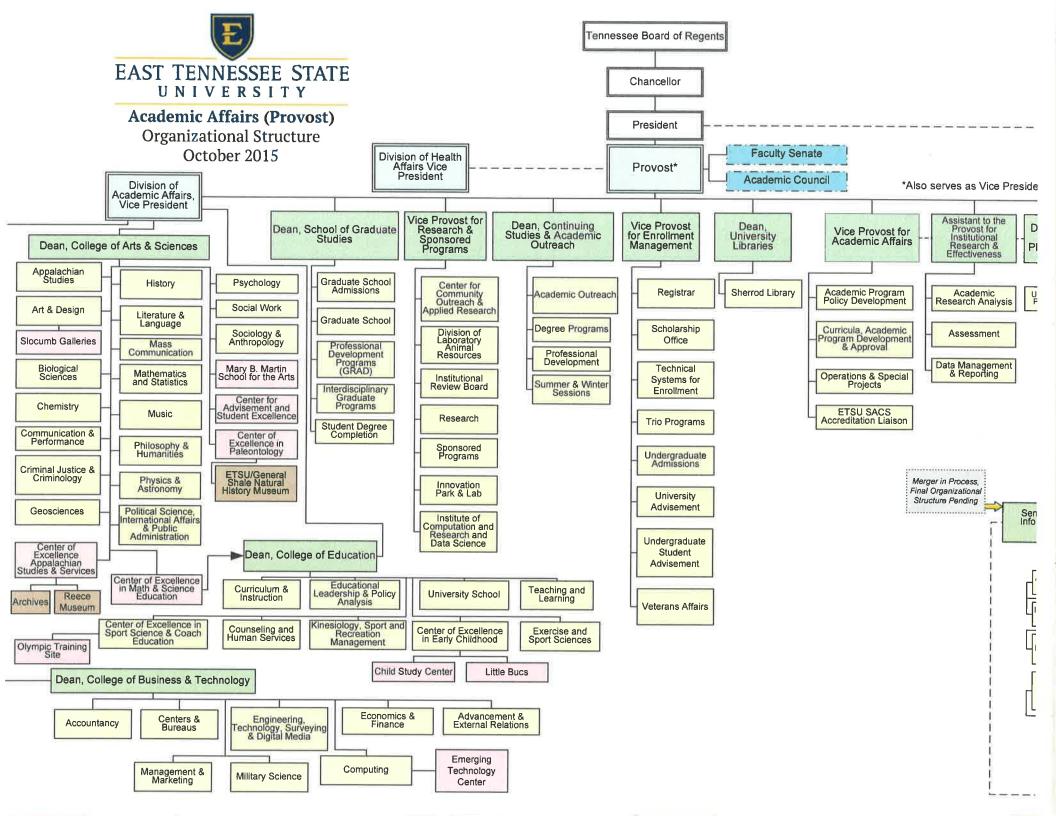

## DIVISION OF ACADEMIC AFFAIRS (PROVOST)

- 9. Renamed Vice Provost for Enrollment Management under Provost to Vice Provost for Enrollment Services.
- 10. Moved Student Grievance & Concerns from Provost to Vice Provost for Enrollment Services.
- 11. Added SSC Campus under Vice Provost for Undergraduate Education.
- 12. Deleted Student Exchange Programs under Dean, Honors College.
- 13. Changed reporting structure under Vice Provost Academic Affairs; removed dotted line to Assistant to the Provost for Institutional Research; added dotted line from ETSU SACS Accreditation Liaison to Institutional Effectiveness & Assessment.
- 14. Deleted Assistant to the Provost for Institutional Research and the Director of Planning.
- 15. Added under Provost the Associate Vice President for Planning & Decision Support and Chief of Planning Officer with dotted line to President; and reports to include Institutional Research; Institutional Effectiveness & Assessment; Resource Analysis; and University Planning.
- 16. Deleted Senior Vice Provost for Information Technology and reporting structure and renamed Chief Information Officer/Senior Vice Provost with new reporting structure; deleted box noting pending structure change.