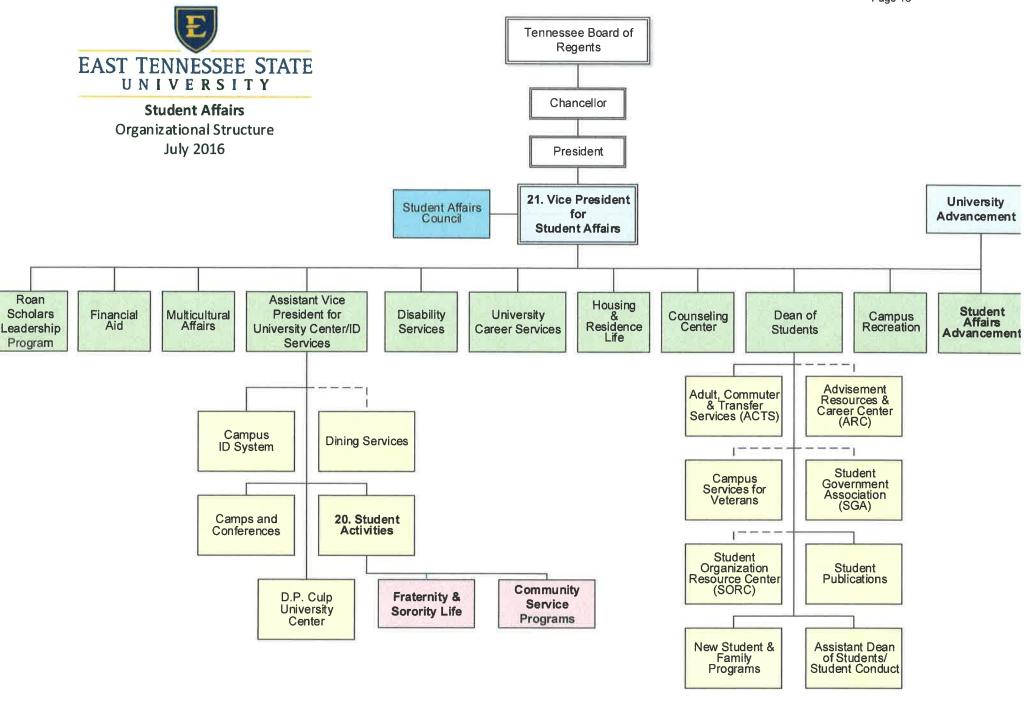

# **DIVISION OF STUDENT AFFAIRS**

- 20. Move and separate Fraternity & Sorority Life and Community Service Programs from Vice President to Student Activities.
- 21. Added Student Affairs Advancement under Vice President with reporting life to University Advancement.

# EAST TENNESSEE STATE UNIVERSITY-GENERAL ACADEMIC CAMPUS SUMMARY OF TOTAL BUDGET CHANGES FOR BUDGET CATEGORIES PROPOSED BUDGET 2016-17

|                       | ESTIMATED<br>BUDGET<br>2015-16 | PROPOSED<br>BUDGET<br>2016-17 | Difference    | Explanation For Significant Changes                                                                                                                                                                |
|-----------------------|--------------------------------|-------------------------------|---------------|----------------------------------------------------------------------------------------------------------------------------------------------------------------------------------------------------|
| Professional Salaries | 81,914,500.00                  | 83,414,200.00                 | 1,499,700.00  | 2% salary increase, positions at full cost and additional positions to meet University priorities.                                                                                                 |
| Other Salaries        | 16,314,900.00                  | 15,687,500.00                 | (627,400.00   | ) Funds are reallocated throughout the year for clerical support temporaries and student workers.                                                                                                  |
| Employee Benefits     | 41,973,200.00                  | 44,390,000.00                 | 2,416,800.00  | 2% proposed salary increase, group insurance increase and benefits based upon a full year cost.                                                                                                    |
| Travel                | 3,713,500.00                   | 2,448,200.00                  | (1,265,300.00 | ) Funds are reallocated throughout the year to met University priorities                                                                                                                           |
| Operating Expense     | 57,092,200.00                  | 54,968,100.00                 | (2,124,100.00 | ) Funds are reallocated throughout the year to met University priorities and<br>reallocations from June 2015 fund balances, encumbrances<br>and carryforwards are not reflected in proposed budget |
| Capital Outlay        | 994,700.00                     | 171,800.00                    | (822,900.00   | Funds are reallocated throughout the year to met University priorities                                                                                                                             |
| TOTAL                 | \$ 202,003,000                 | \$ 201,079,800                | \$ (923,200   | )                                                                                                                                                                                                  |