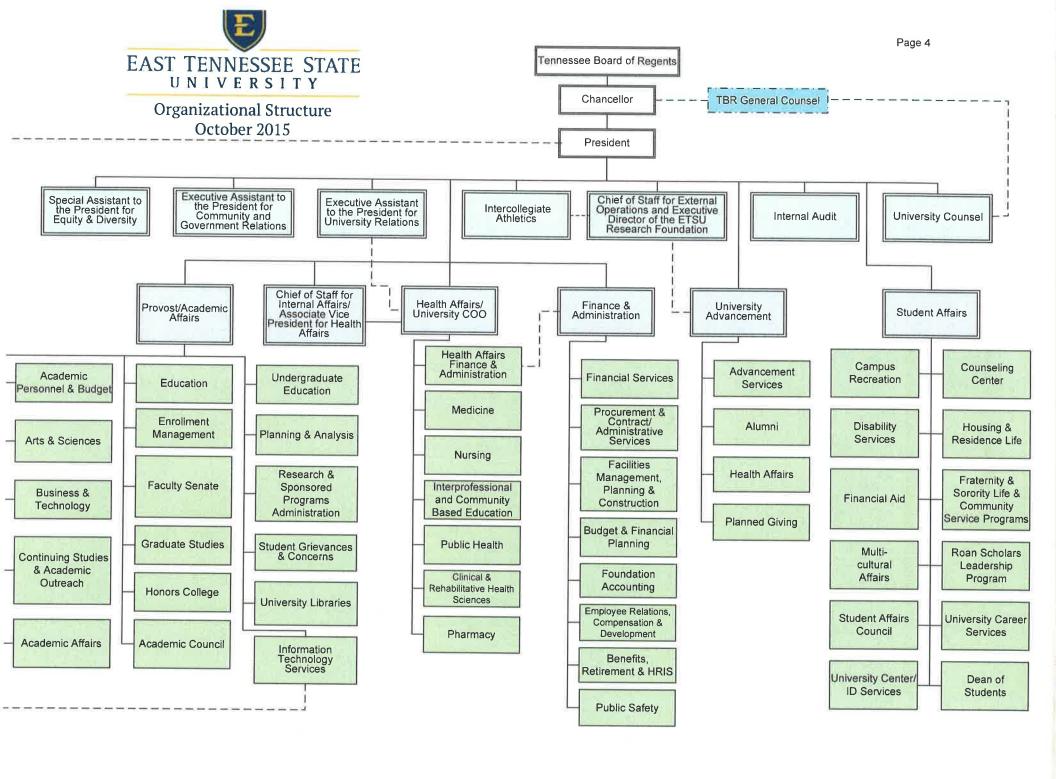

# EAST TENNESSEE STATE UNIVERSITY

Organizational Charts for July Budget Request 2016-2017

Current 2015-2016 Organizational Charts and Proposed July Budget Request with narrative reflecting any changes.