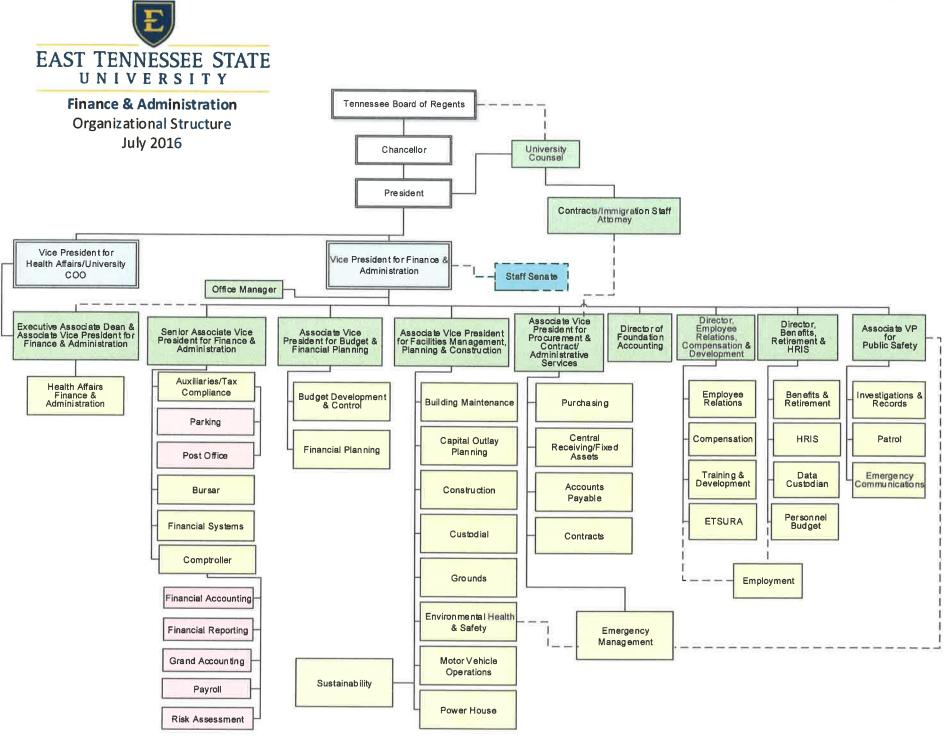

# EAST TENNESSEE STATE UNIVERSITY

Organizational Charts for July Budget Request 2016-2017

Current 2015-2016 Organizational Charts and Proposed July Budget Request with narrative reflecting any changes.

# **DIVISION OF FINANCE AND ADMINISTRATION**

No Changes