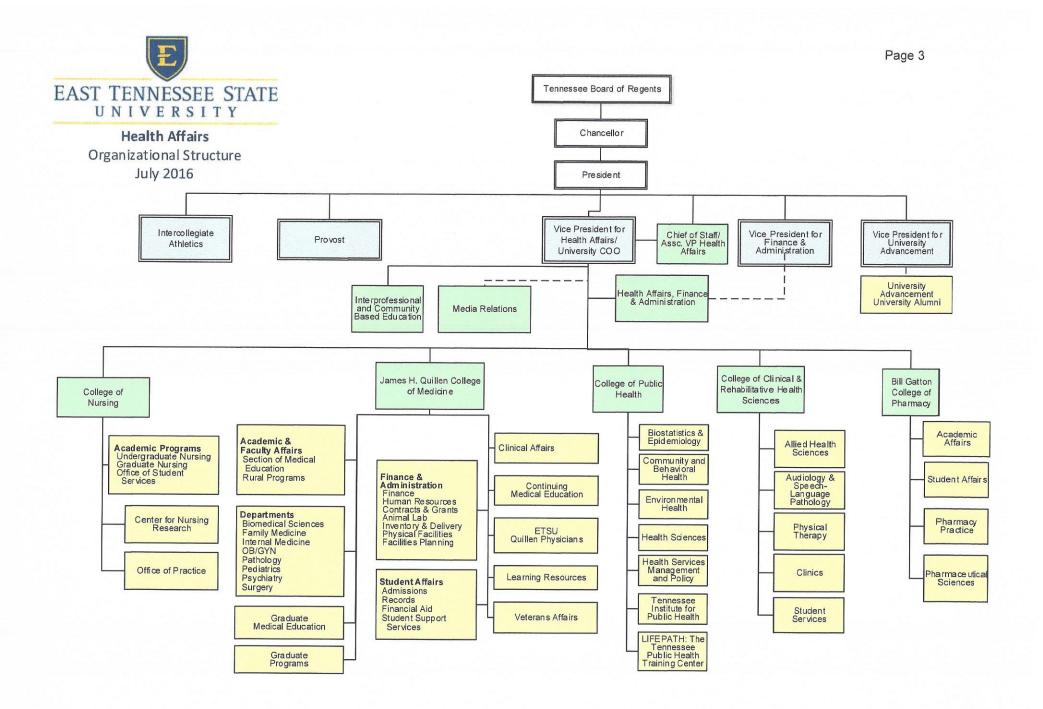

## EAST TENNESSEE STATE UNIVERSITY Changes to Organizational Charts from July 2016 October Budget Revision 2016

# **DIVISION OF HEALTH AFFAIRS**

No changes.