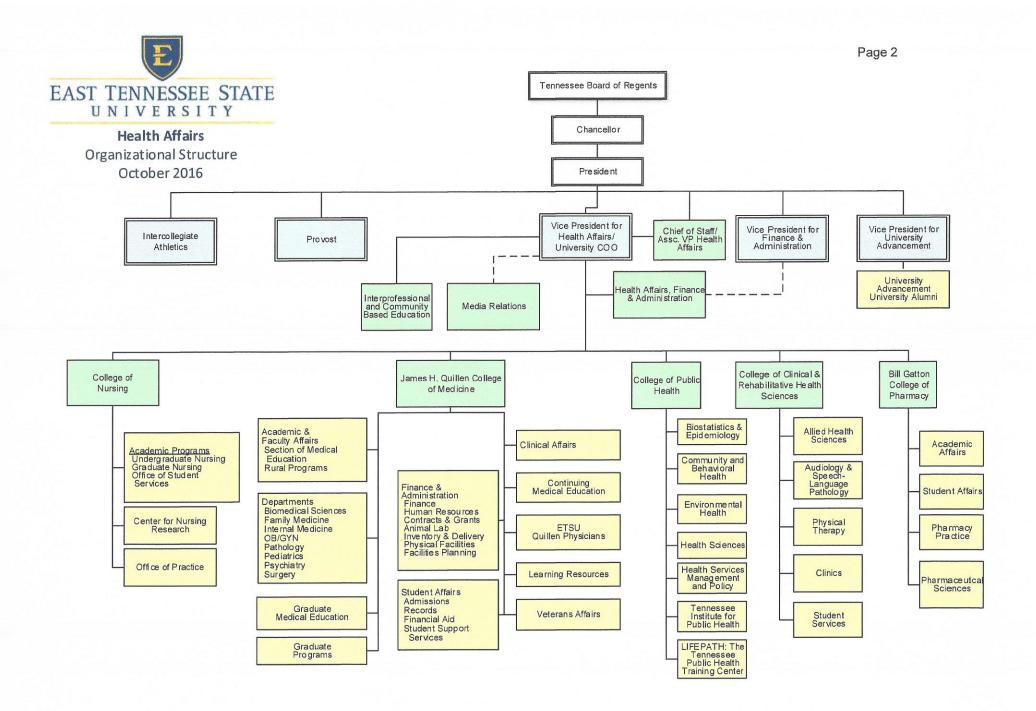

## EAST TENNESSEE STATE UNIVERSITY Changes to Organizational Charts from July 2016 October Budget Revision 2016

# **DIVISION OF HEALTH AFFAIRS**

No changes.