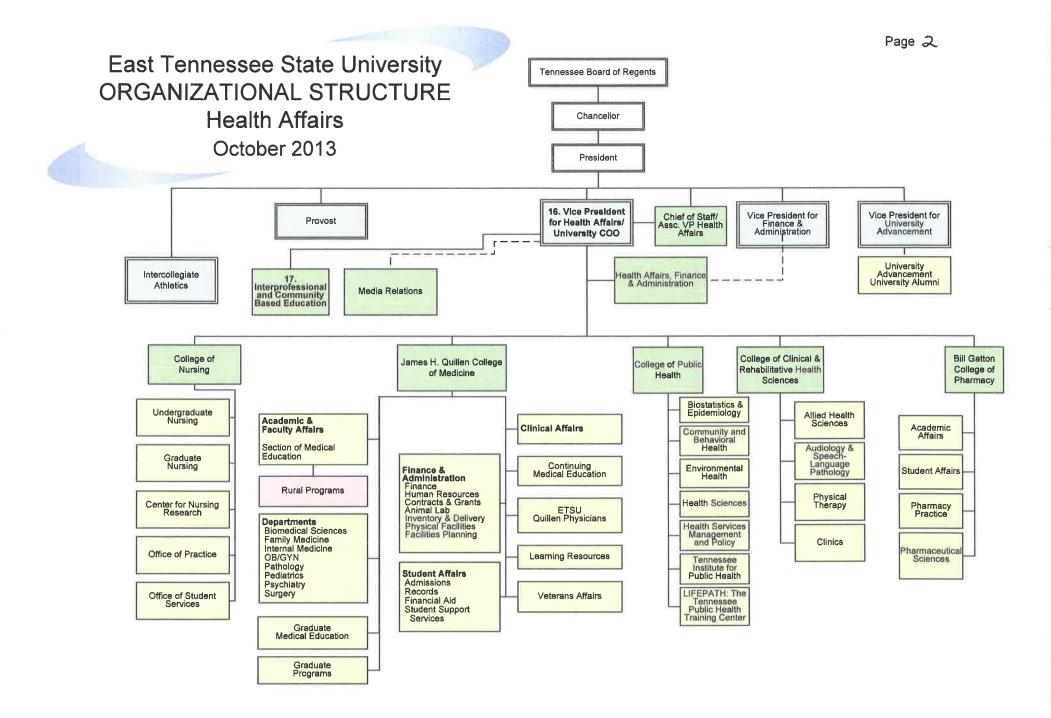

## EAST TENNESSEE STATE UNIVERSITY Changes to Organizational Charts from July 2013 October Budget Revision 2013

## **DIVISION OF HEALTH AFFAIRS**

- 16. Deleted Government Relations under Vice President for Health Affairs/University COO.
- 17. Corrected title from Interprofessional and Community Based-Education to Interprofessional and Community Based

Education under Vice President for Health Affairs/University COO.