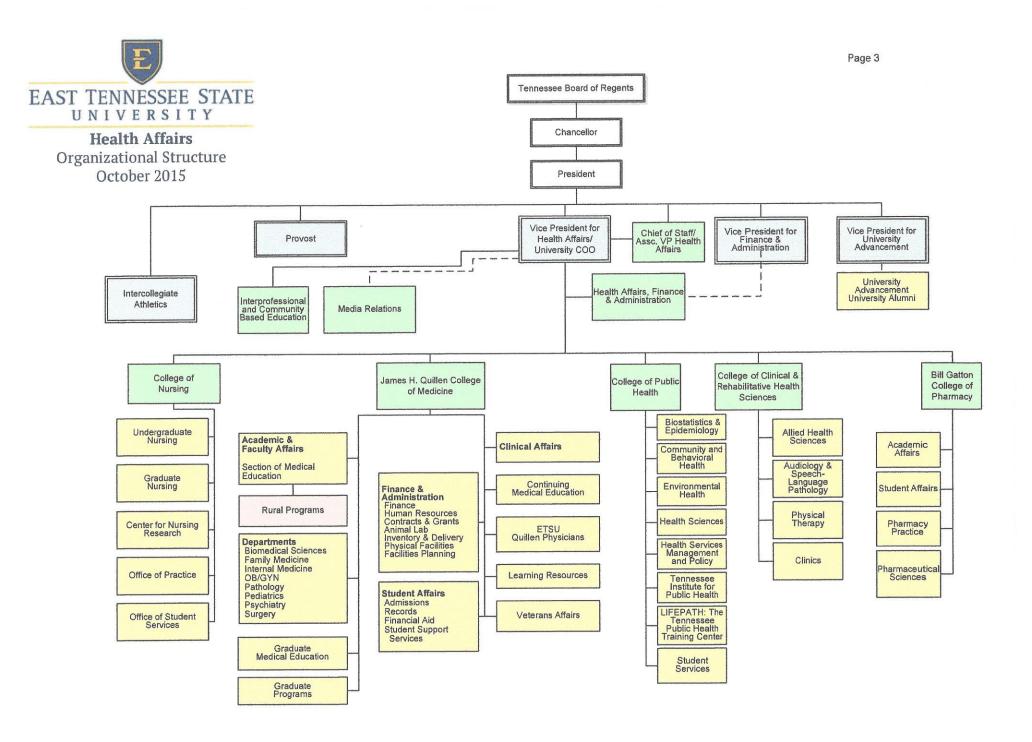

## EAST TENNESSEE STATE UNIVERSITY Changes to Organizational Charts from October 2015 July Budget Request 2016

## **DIVISION OF HEALTH AFFAIRS**

18. Added Student Services under College of Clinical Rehabilitative Health Sciences.

19. Changed structure under College of Nursing.