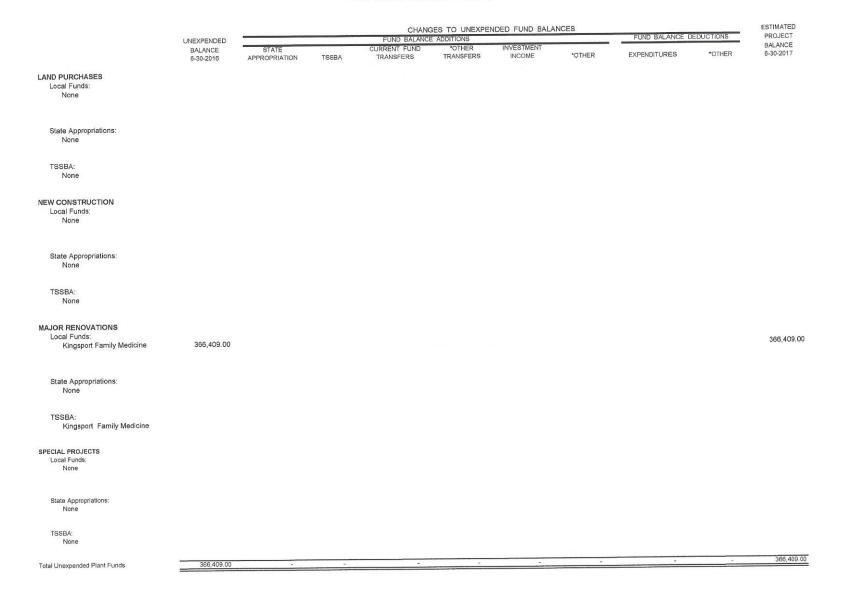

#### EAST TENNESSEE STATE UNIVERSITY- FAMILY MEDICINE RESIDENCY ANALYSIS OF CHANGES IN UNEXPENDED PLANT FUNDS ESTIMATED BUDGET 2015-16

|                                                               | UNEXPENDED   | CHANGES TO UNEXPENDED FUND BALANCES<br>FUND BALANCE ADDITIONS |       |              |           |            |        | FUND BALANCE DI | ESTIMATED<br>PROJECT |            |
|---------------------------------------------------------------|--------------|---------------------------------------------------------------|-------|--------------|-----------|------------|--------|-----------------|----------------------|------------|
|                                                               | BALANCE      | STATE                                                         |       | CURRENT FUND | *OTHER    | INVESTMENT |        |                 |                      | BALANCE    |
|                                                               | 6-30-15      | APPROPRIATION                                                 | TSSBA | TRANSFERS    | TRANSFERS | INCOME     | *OTHER | EXPENDITURES    | *OTHER               | 6-30-16    |
| IND PURCHASES<br>Local Funds:<br>None                         |              |                                                               |       |              |           |            |        |                 |                      |            |
| State Appropriations:<br>None                                 |              |                                                               |       |              |           |            |        |                 |                      |            |
| TSSBA:<br>None                                                |              |                                                               |       |              |           |            |        |                 |                      |            |
| EW CONSTRUCTION<br>Local Funds:<br>None                       |              |                                                               |       |              |           |            |        |                 |                      |            |
| State Appropriations:<br>None                                 |              |                                                               |       |              |           |            |        |                 |                      |            |
| TSSBA:<br>None                                                |              |                                                               |       |              |           |            |        |                 |                      |            |
| AJOR RENOVATIONS<br>Local Funds:<br>Kingsport Family Medicine | 1,116,409.00 |                                                               |       |              |           |            |        | 750,000.00      |                      | 366,409.00 |
| State Appropriations:<br>None                                 |              |                                                               |       |              |           |            |        |                 |                      |            |
| TSSBA:<br>Kingsport Family Medicine                           | 131,707.00   |                                                               |       |              |           |            |        | 131,707.00      |                      | 0.00       |
| PECIAL PROJECTS<br>Local Funds:<br>None                       |              |                                                               |       |              |           |            |        |                 |                      |            |
| State Appropriations:<br>None                                 |              |                                                               |       |              |           |            |        |                 |                      |            |
| TSSBA:<br>None                                                |              |                                                               |       |              |           |            |        |                 |                      |            |
| Total Unexpended Plant Funds                                  | 1,248,116.00 |                                                               |       |              |           | -          |        | 881,707.00      |                      | 366,409.00 |