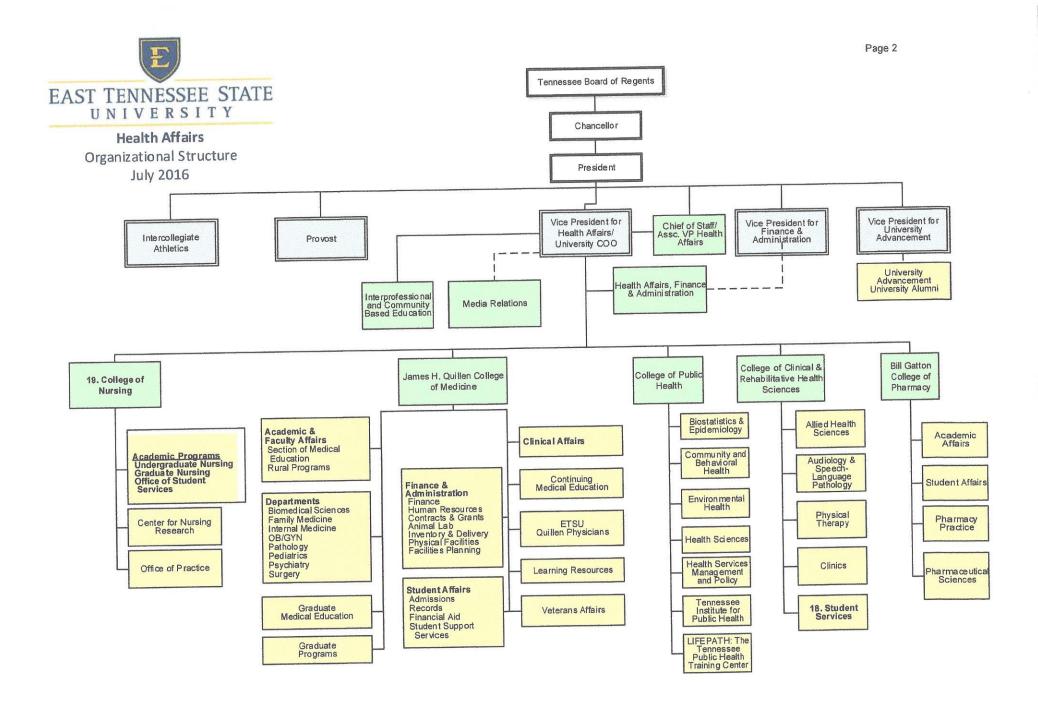

## EAST TENNESSEE STATE UNIVERSITY Changes to Organizational Charts from October 2015 July Budget Request 2016

## **DIVISION OF HEALTH AFFAIRS**

18. Added Student Services under College of Clinical Rehabilitative Health Sciences.

19. Changed structure under College of Nursing.