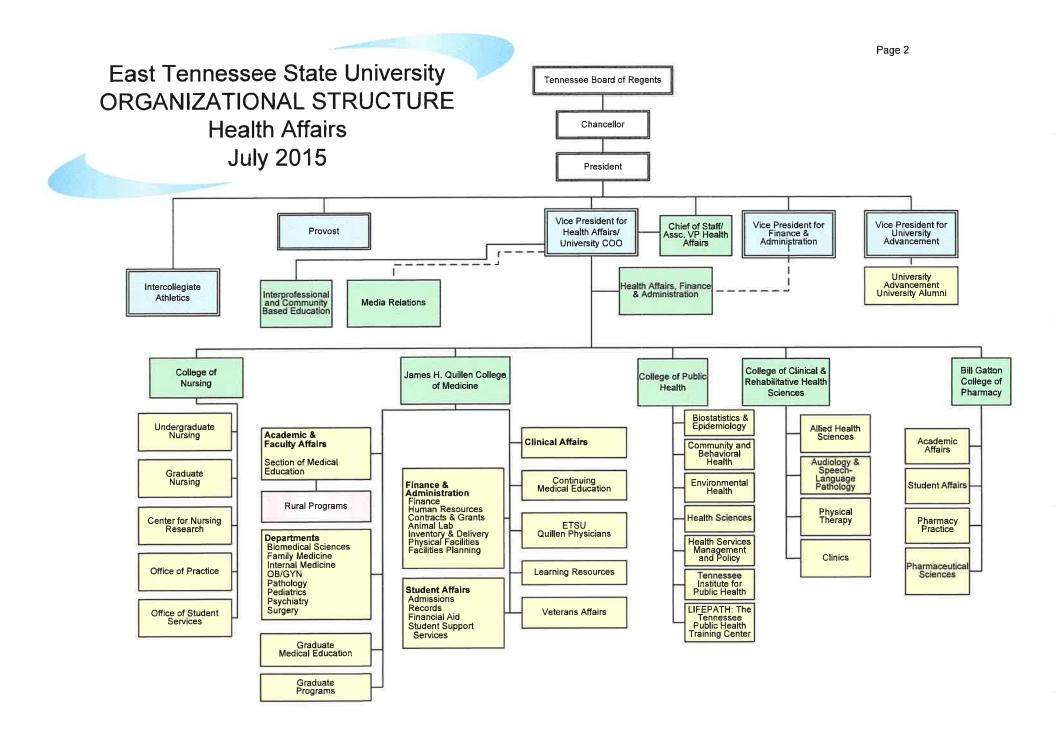

# EAST TENNESSEE STATE UNIVERSITY Changes to Organizational Charts from October 2014 July Budget Request 2015

# **DIVISION OF HEALTH AFFAIRS**

No Changes