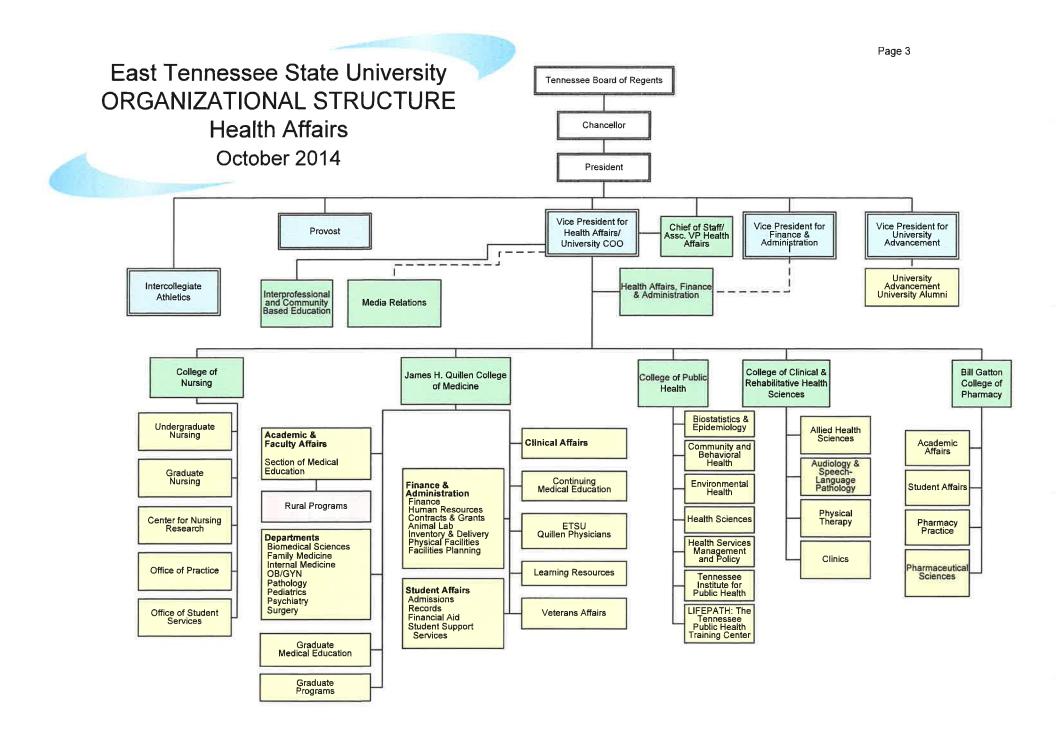

# EAST TENNESSEE STATE UNIVERSITY Changes to Organizational Charts from October 2014 July Budget Request 2015

# **DIVISION OF HEALTH AFFAIRS**

No Changes