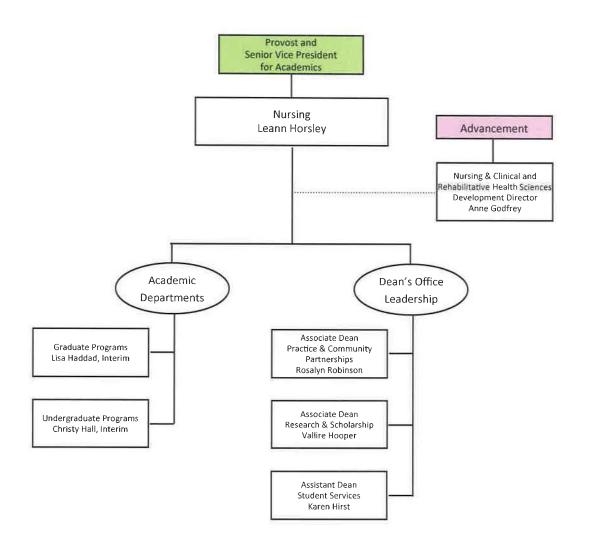

#### Nursing, College Of (NU)

| Nursing - Graduate      | NURG |
|-------------------------|------|
| Nursing - Undergraduate | NURS |

#### **Pharmacy, Bill Gatton College Of** (PH)

| Pharmacy Practice                              | <b>PMPR</b> |
|------------------------------------------------|-------------|
| Pharmaceutical Sciences (professional program) | <b>PMSC</b> |