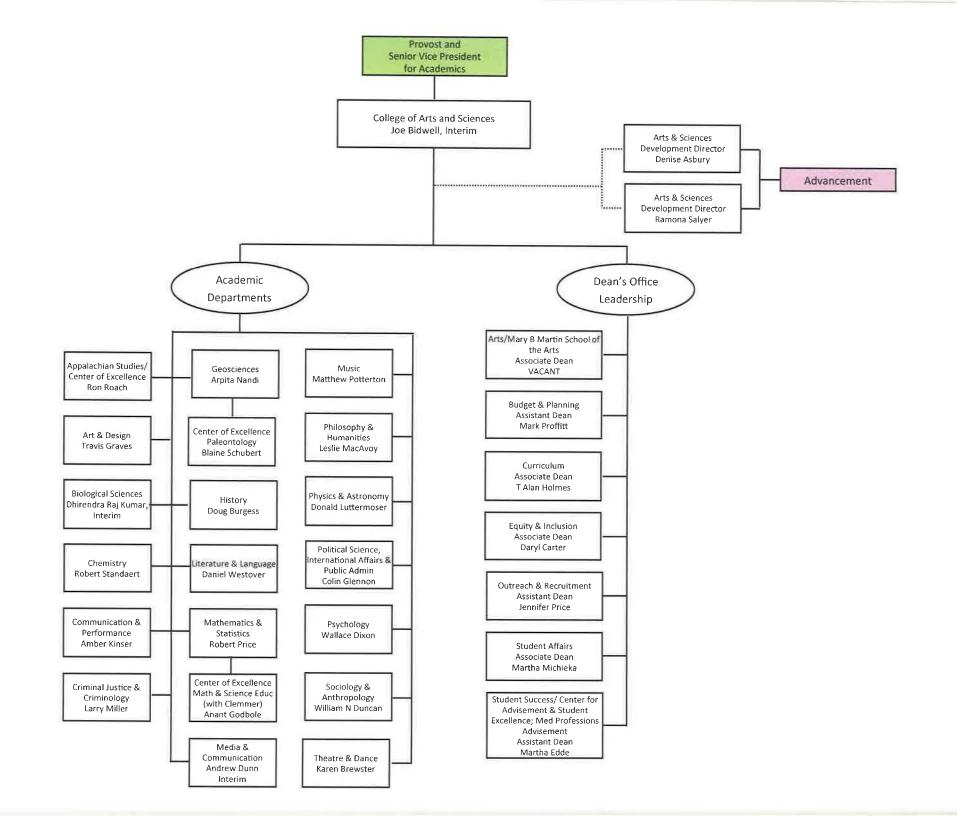

#### Arts and Sciences, College Of (AS)

| Appalachian Studies                                                 | APST |
|---------------------------------------------------------------------|------|
| Art and Design                                                      | ARTA |
| Arts and Sciences                                                   | ARSC |
| Biological Sciences                                                 | BISC |
| Chemistry                                                           | CHEM |
| Communication and Performance                                       | CMPF |
| Criminal Justice and Criminology                                    | CJCR |
| Geosciences                                                         | GEOS |
| History                                                             | HIST |
| Literature and Language                                             | LILA |
| Mathematics and Statistics                                          | MATH |
| Media and Communication                                             | MDCM |
| Music                                                               | MUSC |
| Philosophy and Humanities                                           | PHAH |
| Physics and Astronomy                                               | PHYS |
| Political Science, International Affairs, and Public Administration | PSCI |
| Psychology                                                          | PSYC |
| Sociology and Anthropology                                          | SOAA |
| Theatre and Dance                                                   | THDC |