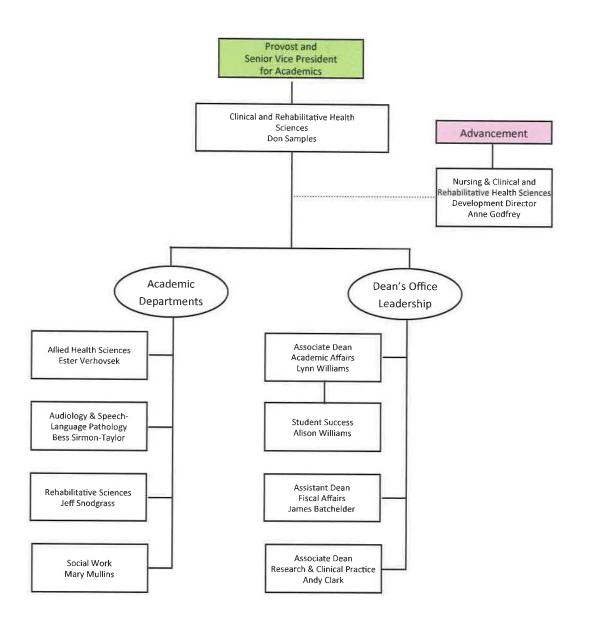

#### Clinical and Rehabilitative Health Sciences, College Of (CR)

| ALSC |
|------|
| ASLP |
| PHYT |
| RHSC |
| SOWK |
|      |