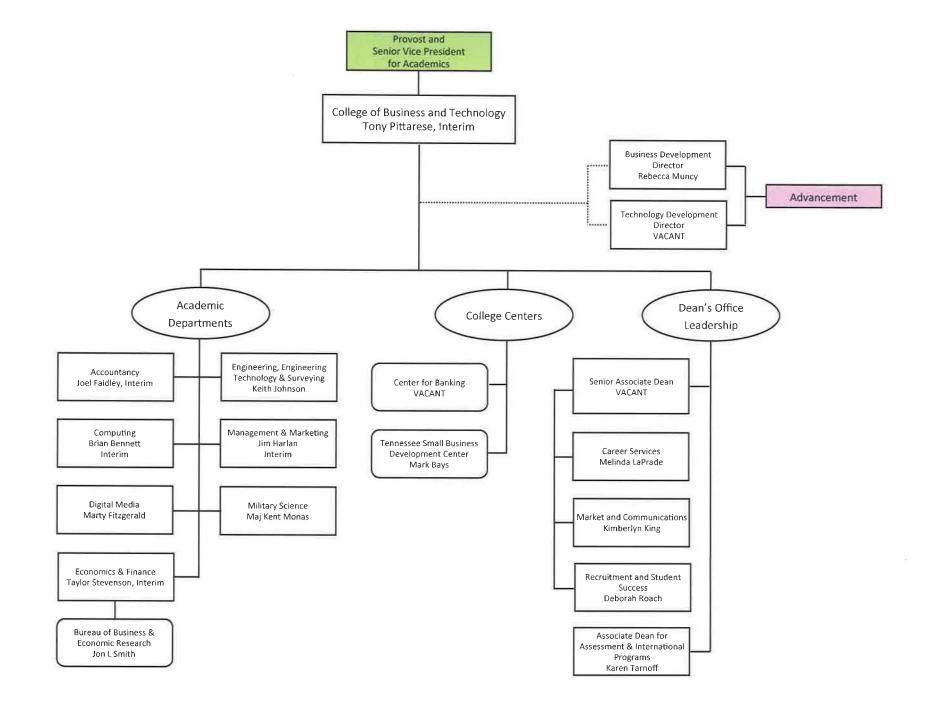

#### **Business and Technology, College Of** (BT)

| Accountancy                                        | ACCT |
|----------------------------------------------------|------|
| Computing                                          | CSCI |
| Digital Media                                      | DIGM |
| Economics and Finance                              | EFUS |
| Engineering, Engineering Technology, and Surveying | EETS |
| Management and Marketing                           | MGMT |