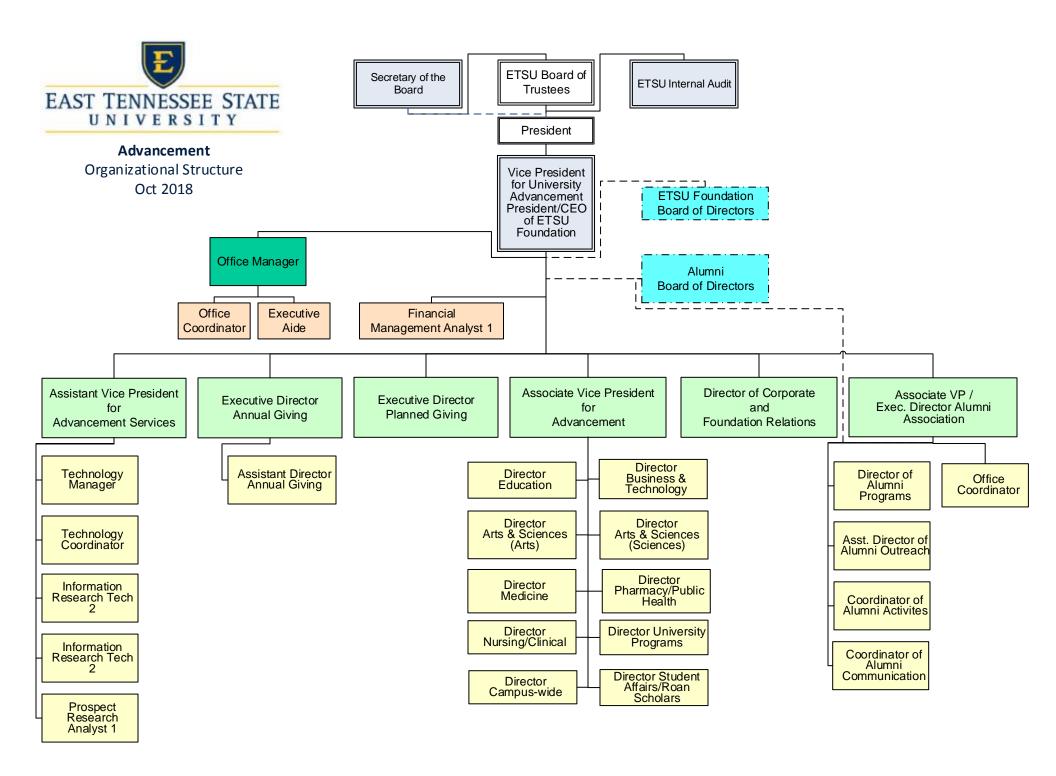

## ORGANIZATIONAL STRUCTURE

October 2018

Due to developments of new organizational goals and services, charts showing re-alignments for 2019 may be found at the Human Resources Web pages.

**Academics Affairs** 

Administration

**Business And Finance** 

**Health Affairs** 

**Student Affairs Renamed Student Life And Enrollment** 

**University Advancement** 

**University - President** 