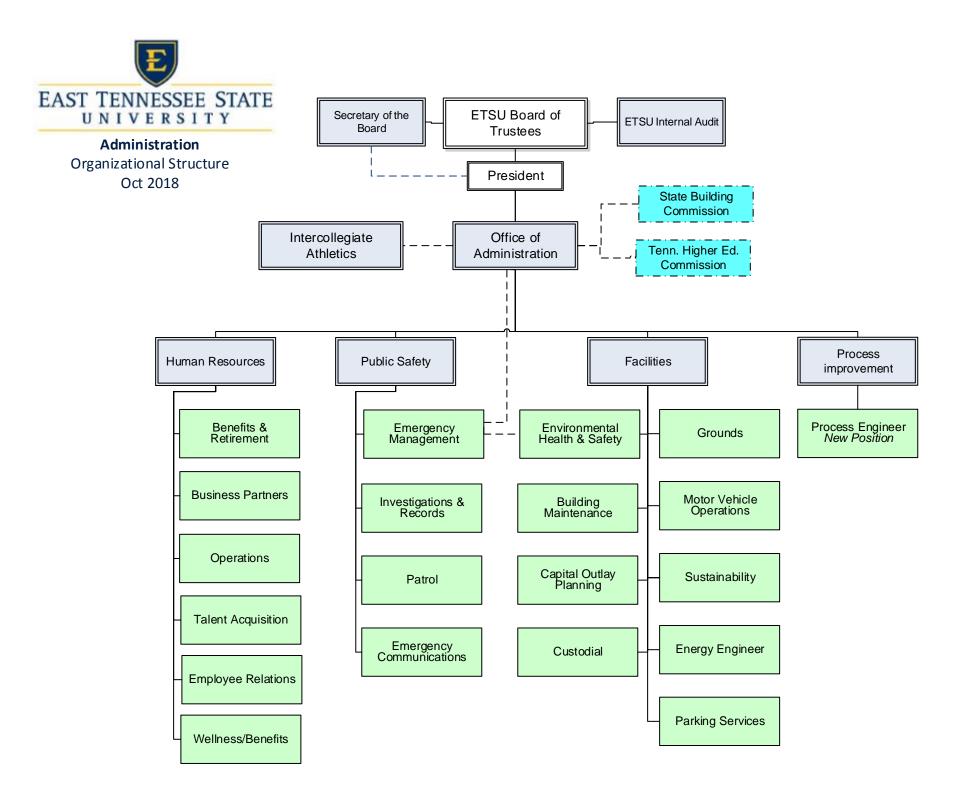

## ORGANIZATIONAL STRUCTURE

October 2018

Due to developments of new organizational goals and services, charts showing re-alignments for 2019 may be found at the Human Resources Web pages.

**Academics Affairs** 

Administration

**Business And Finance** 

**Health Affairs** 

**Student Affairs Renamed Student Life And Enrollment** 

**University Advancement** 

**University - President** 