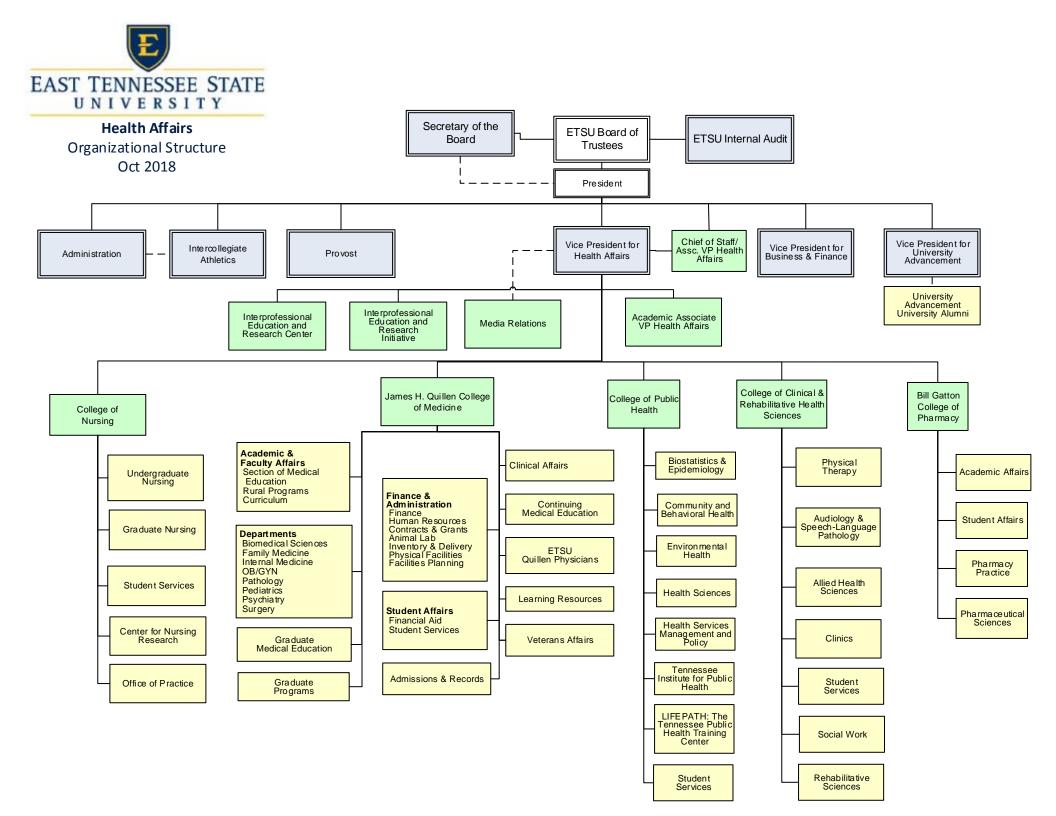

## ORGANIZATIONAL STRUCTURE

October 2018

Due to developments of new organizational goals and services, charts showing re-alignments for 2019 may be found at the Human Resources Web pages.

**Academics Affairs** 

Administration

**Business And Finance** 

**Health Affairs** 

**Student Affairs Renamed Student Life And Enrollment** 

**University Advancement** 

**University - President** 