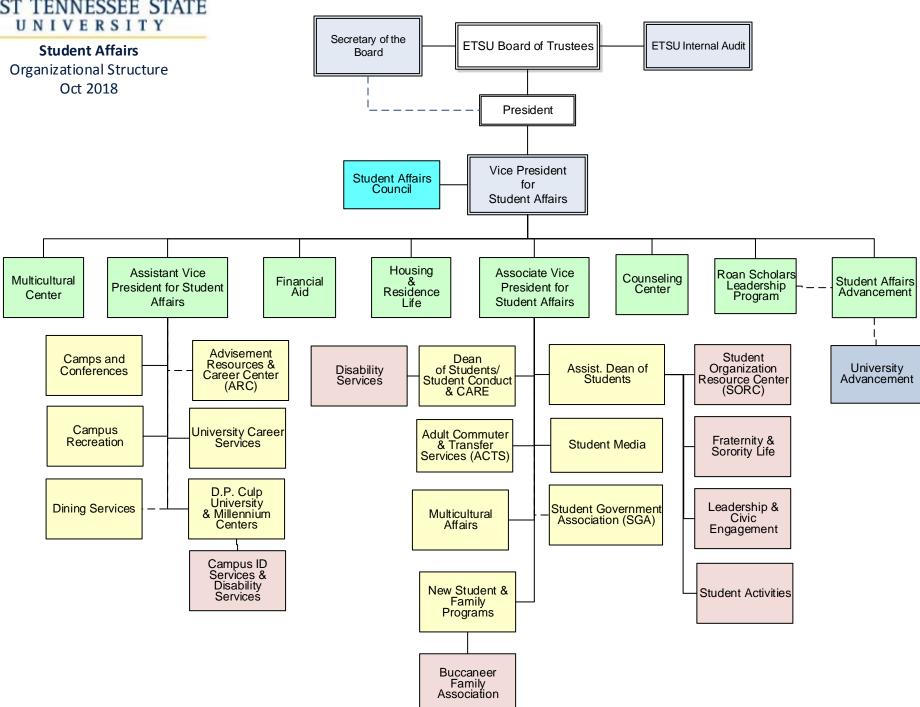

## ORGANIZATIONAL STRUCTURE

October 2018

Due to developments of new organizational goals and services, charts showing re-alignments for 2019 may be found at the Human Resources Web pages.

**Academics Affairs** 

Administration

**Business And Finance** 

**Health Affairs** 

**Student Affairs Renamed Student Life And Enrollment** 

**University Advancement** 

**University - President** 