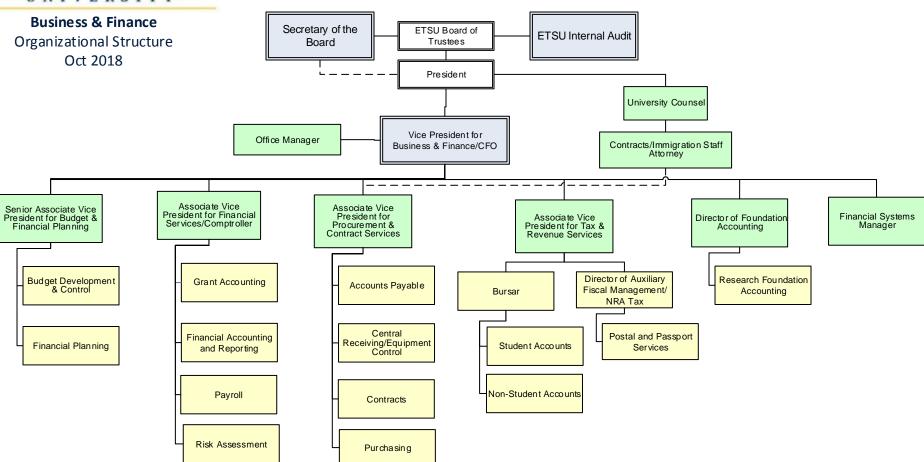

## ORGANIZATIONAL STRUCTURE

October 2018

Due to developments of new organizational goals and services, charts showing re-alignments for 2019 may be found at the Human Resources Web pages.

**Academics Affairs** 

Administration

**Business And Finance** 

**Health Affairs** 

**Student Affairs Renamed Student Life And Enrollment** 

**University Advancement** 

**University - President** 