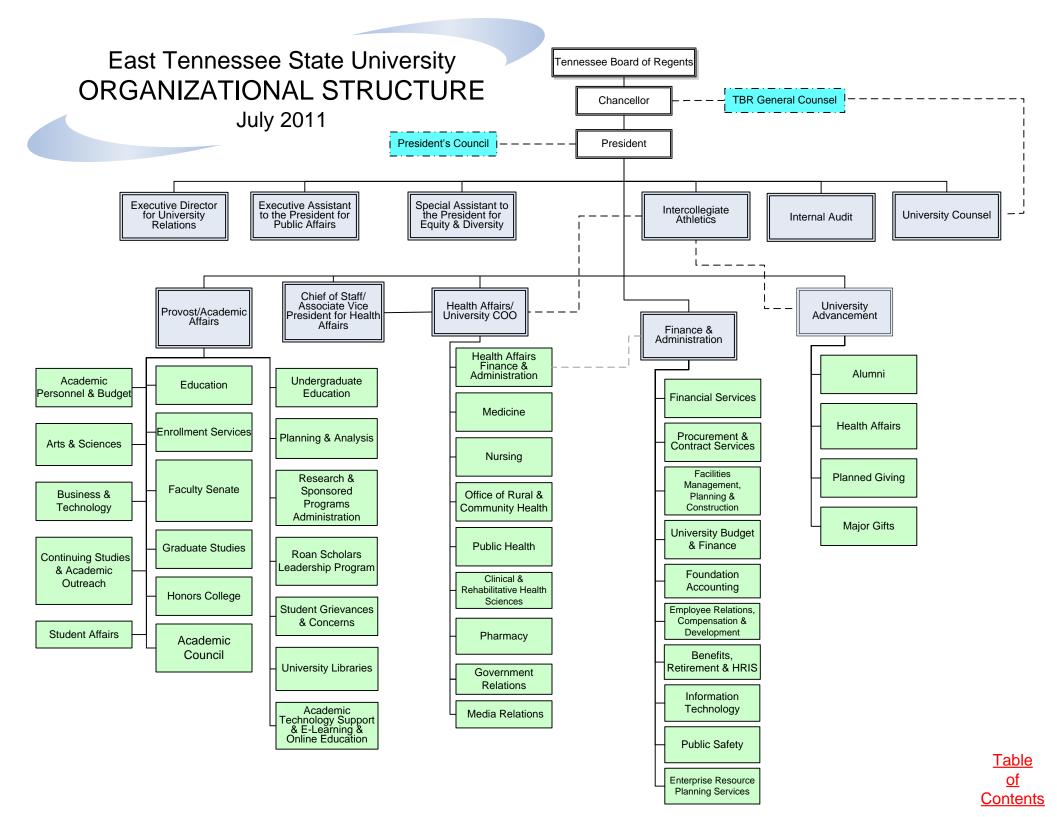

# GENERAL INFORMATION

1.3

### ORGANIZATIONAL STRUCTURE

July 2011

# UNIVERSITY

With Charts For Internal Divisions Of

**ACADEMIC AFFAIRS** 

**HEALTH AFFAIRS** 

FINANCE AND ADMINISTRATION

UNIVERSITY ADVANCEMENT