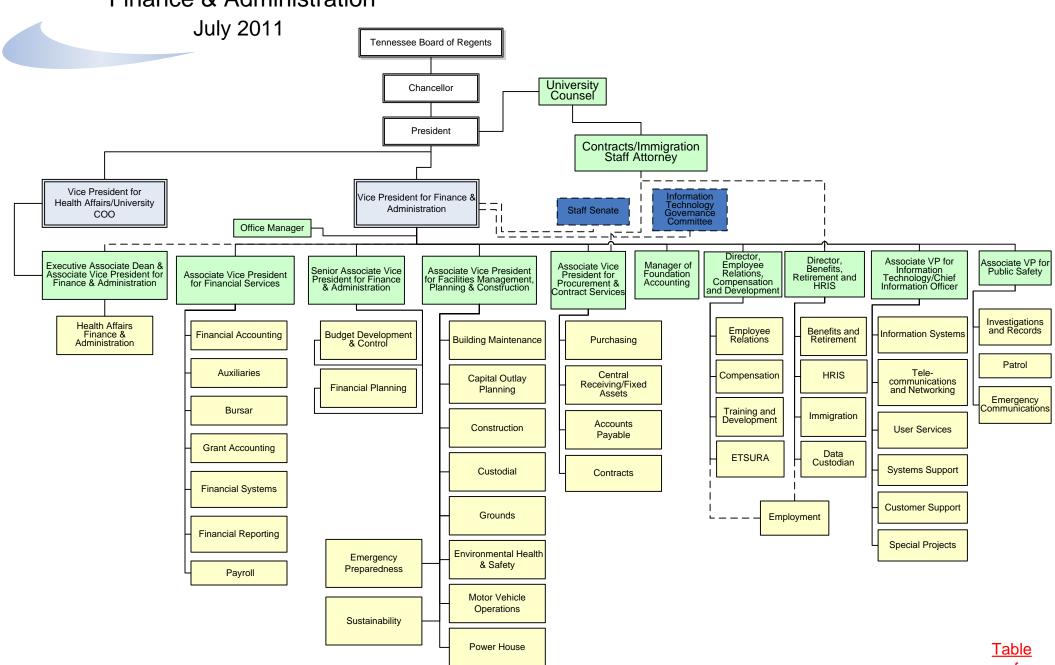

# GENERAL INFORMATION

1.3

### ORGANIZATIONAL STRUCTURE

July 2011

# UNIVERSITY

With Charts For Internal Divisions Of

**ACADEMIC AFFAIRS** 

**HEALTH AFFAIRS** 

FINANCE AND ADMINISTRATION

UNIVERSITY ADVANCEMENT

# East Tennessee State University ORGANIZATIONAL STRUCTURE Finance & Administration

Contents