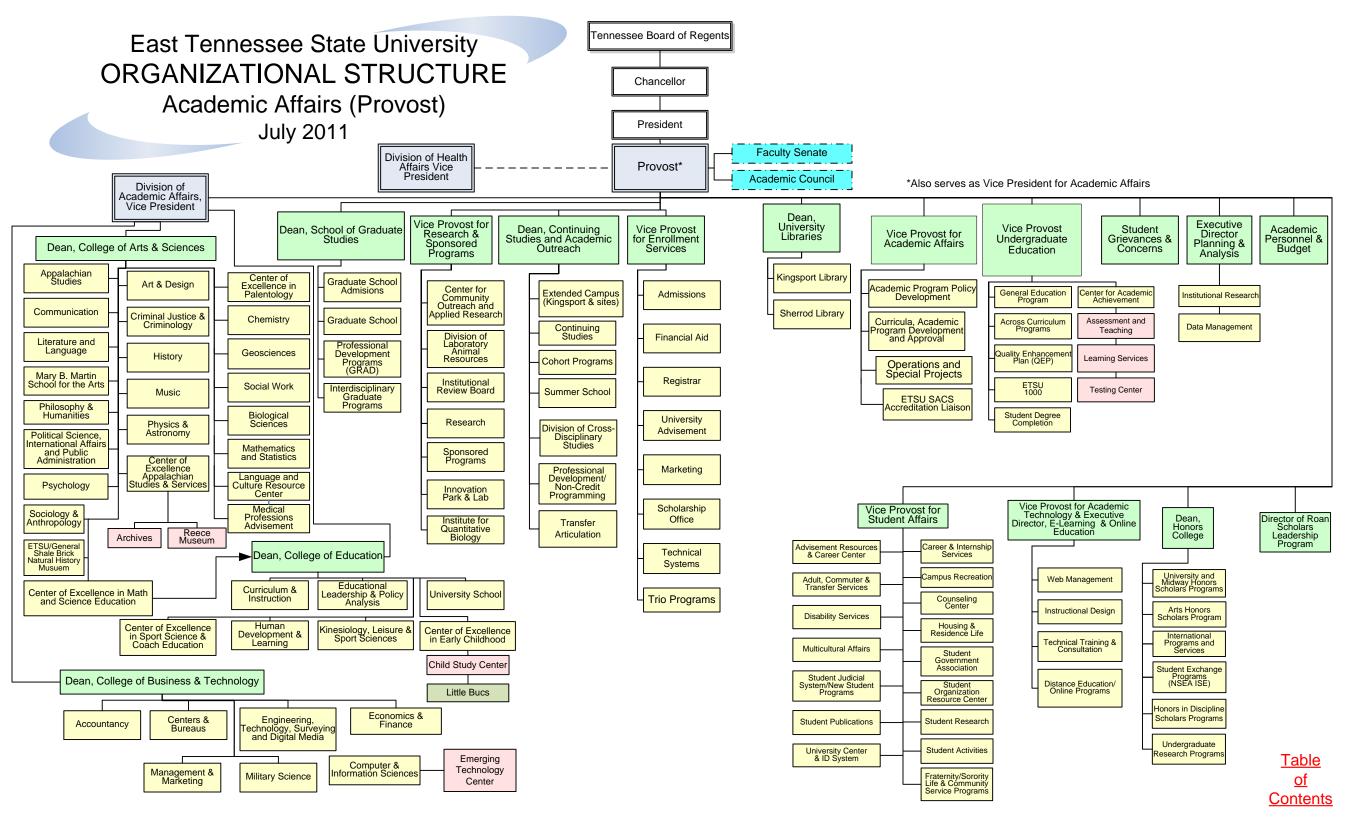

# GENERAL INFORMATION

1.3

### ORGANIZATIONAL STRUCTURE

July 2011

# UNIVERSITY

With Charts For Internal Divisions Of

**ACADEMIC AFFAIRS** 

**HEALTH AFFAIRS** 

FINANCE AND ADMINISTRATION

UNIVERSITY ADVANCEMENT