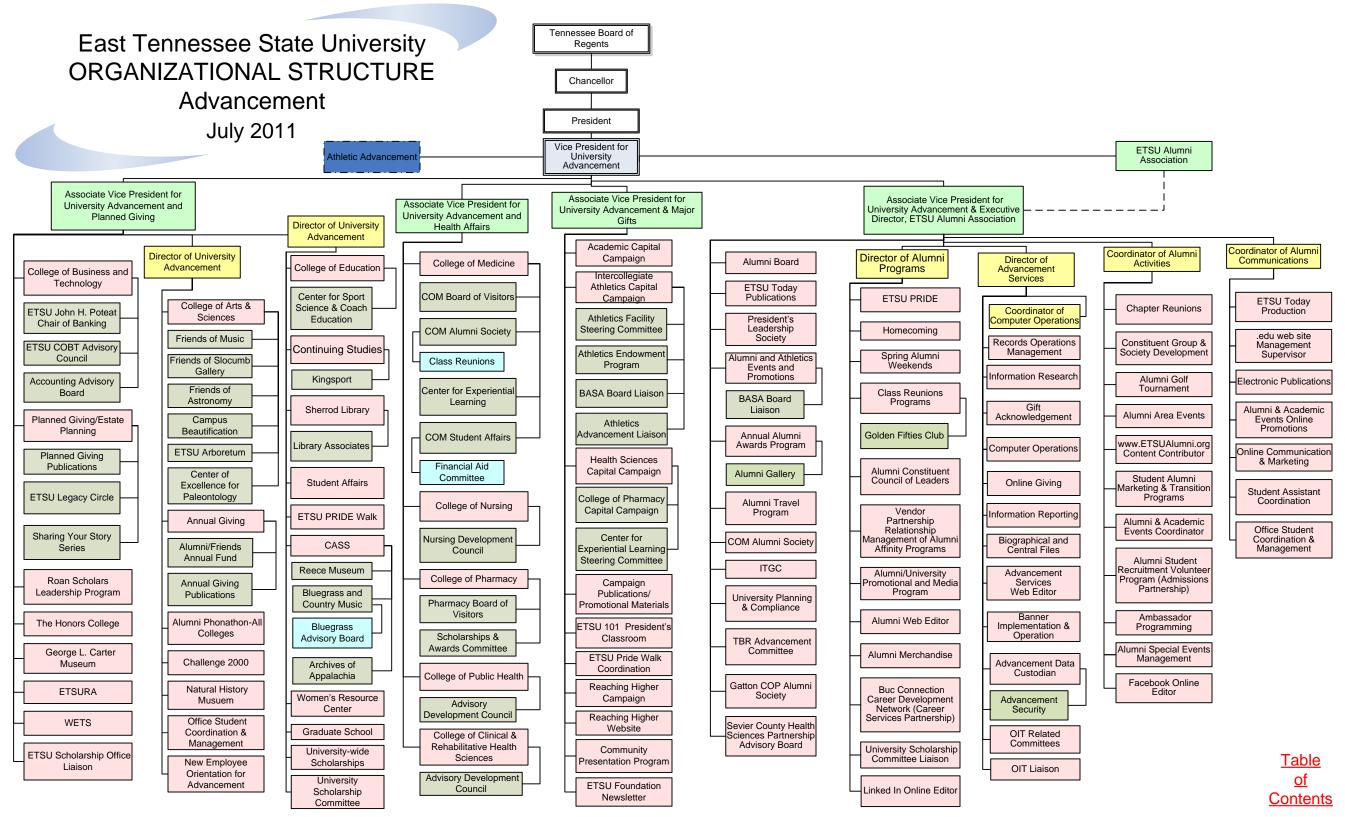

# GENERAL INFORMATION

1.3

### ORGANIZATIONAL STRUCTURE

July 2011

# UNIVERSITY

With Charts For Internal Divisions Of

**ACADEMIC AFFAIRS** 

**HEALTH AFFAIRS** 

FINANCE AND ADMINISTRATION

UNIVERSITY ADVANCEMENT